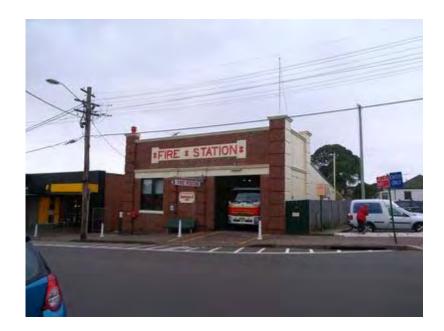

|                          |           |                                             |
| Data Entry:         | Date First Entered: 03/07/2012                        | Date Updated: 13/11/2012 | Status:   | Basic                                       |
| Image:              |                                                       |                          |           |                                             |

# Hurstville Heritage Inventory

State Heritage Inventory

### SHI Number 1810173 Study Number 22

## Item Name: Mortdale Fire Station

Location: 38 Morts Road, Mortdale [Hurstville]

Caption: Copyright: Image by: Image Date: Image Number: Image Path: Image File: Thumb Nail Path: Thumb Nail File:

Date: 13/02/2013

State Heritage Inventory

Full Report with Images

Page 4





Caption:Street view of Mortdale Fire StationCopyright:Hurstville City CouncilImage by:City Plan HeritageImage Date:29/05/2012Image Number:Image Path:Image File:tn\_Fire Station\_30 Morts Rd, Mortdale\_5.JPGThumb Nail Path:Image StationThumb Nail File:Image Station

State Heritage Inventory Full Report with Images

Page 5



THE STARS OF INTERVIEW

Caption:Side view of Mortdale Fire StationCopyright:Hurstville City CouncilImage by:City Plan HeritageImage Date:12/05/1939Image Number:Image Path:Image File:tn\_Fire Station\_30 Morts Rd, Mostdale\_1.JPGThumb Nail Path:Image StationThumb Nail File:Image Station

State Heritage Inventory Full Report with Images

Page 6



Caption: Side view of Mortdale Fire Station Copyright: Hurstville City Council Image by: City Plan Heritage Image Date: 29/0