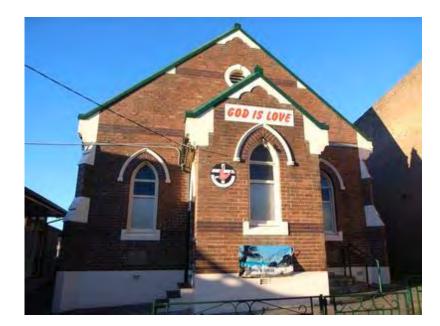

Date: 13/02/2013

State Heritage Inventory Full Report with Images

Caption:Front view of Mortdale Uniting ChurchCopyright:Hurstville City CouncilImage by:City Plan HeritageImage Date:23/06/2012Image Number:Image Path:Image File:tn\_Mortdale uniting Church-18 Morts Rd\_2.JPGThumb Nail Path:Image Sile:Thumb Nail File:Image Sile: