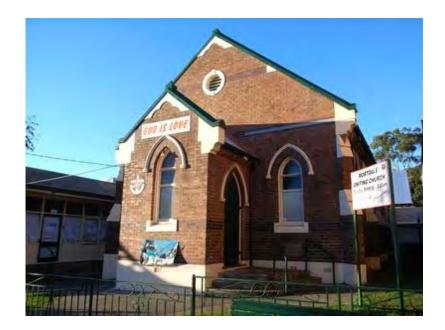

State Heritage Inventory Full Report with Images

Page 5

| Hui                                            | <i>TSTVIIIC HEI</i><br>State Heritag                                | r <i>itage Inventol</i><br>le Inventory                                                                                                                            | ry                                                                                      | SHI Number<br>1810166<br>Study Number<br>23    |
|------------------------------------------------|---------------------------------------------------------------------|--------------------------------------------------------------------------------------------------------------------------------------------------------------------|-----------------------------------------------------------------------------------------|------------------------------------------------|
| Item Name:                                     | Mortdale U                                                          | niting Church (C                                                                                                                                                   | hurch only)                                                                             |                                                |
| Location:                                      | 18 Morts Roa                                                        | d, Mortdale [Hurst                                                                                                                                                 | ville]                                                                                  |                                                |
| Address:                                       | 18 Morts Road                                                       |                                                                                                                                                                    | Planning: Sydney South                                                                  |                                                |
| Suburb / Nearest Town:                         | Mortdale 2223                                                       | Histor                                                                                                                                                             | ric Region: Sydney                                                                      |                                                |
| Local Govt Area:                               | Hurstville                                                          |                                                                                                                                                                    | Parish: St George                                                                       |                                                |
| State:                                         | NSW                                                                 |                                                                                                                                                                    | County: Cumberland                                                                      |                                                |
| Other/Former Names:                            |                                                                     |                                                                                                                                                                    |                                                                                         |                                                |
| Area/Group/Complex:                            |                                                                     |                                                                                                                                                                    | Group                                                                                   | D:                                             |
| Aboriginal Area:                               |                                                                     |                                                                                                                                                                    |                                                                                         |                                                |
| Curtilage/Boundary:                            |                                                                     |                                                                                                                                                                    |                                                                                         |                                                |
| Item Type:                                     | Built                                                               | Group: Religion                                                                                                                                                    | Category: Church                                                                        |                                                |
| Owner:                                         | Religious Organisatio                                               | n                                                                                                                                                                  |                                                                                         |                                                |
| Admin Codes:                                   |                                                                     | Code 2:                                                                                                                                                            | Code 3:                                                                                 |                                                |
| Current Use:                                   | Church                                                              |                                                                                                                                                                    |                                                                                         |                                                |
| Former Uses:                                   | Church                                                              |                                                                                                                                                                    |                                                                                         |                                                |
| Assessed Significance:                         | Local                                                               | Endo                                                                                                                                                               | rsed Significance:                                                                      |                                                |
| Statement of Significance:                     | Gothic style Church,                                                | I representative example of a<br>a relatively rare style within t<br>mmunity, and integral to its h                                                                | the Hurstville LGA. The Chu                                                             | urch has been a                                |
| Historical Notes<br>or Provenance:             | Subdivision advertise<br>Road (now Penshurs<br>cottage. The land wa | n estate that was shown as u<br>ement. The site, bounded by l<br>st Street) and the railway was<br>is later subdivided and the cu<br>th October, 1910 -One to E. I | Mort's Road, Victoria Avenu<br>occupied by a cottage and<br>rrent church was built with | ie, Laycocks'<br>a gatekeeper's<br>wo memorial |
| Themes:                                        | National Theme                                                      | State Theme                                                                                                                                                        | Local Theme                                                                             |                                                |
| Designer:<br>Maker / Builder:<br>Year Started: | 8. Culture<br>1910 Year                                             | Religion<br>Completed: 1910                                                                                                                                        | (none)<br>Circa: No                                                                     |                                                |
|                                                | Sta                                                                 | te Heritage Inventory                                                                                                                                              |                                                                                         |                                                |
| Date: 13/02/2013                               | F                                                                   | ull Report with Images                                                                                                                                             |                                                                                         | Page 1                                         |
| This report                                    | rt was produced using the Heritage D                                | Database Software provided by the Heritage Bran                                                                                                                    | nch, NSW Department of Planning.                                                        |                                                |

### Item Name: Mortdale Uniting Church (Church only)

### Location: 18 Morts Road, Mortdale [Hurstville]

**Physical Description:** Mortdale Uniting Church is a small Inter-War Gothic style building located. It has a gable roof with corrugated iron roof, and original gable vents. The principal façade has dark red-brown coloured brickwork, rendered plinth and string course, symmetrical window openings and attached vestibule with entrances to the side. The original Gothic brick arched window cases have timber frame. The vestibule roof matches the pitch and material of the main church, and features a single Gothic brick arched window cases similar to those within the main church. At both sides of the vestibule are original Gothic brick arched door cases with vertical boarded doors. At the side is a post war brick structure that appears to be used as parish office.

#### Further Comments:

- **Criteria a)** Mortdale Uniting Church has been a focal point for the local Uniting community from the early twentieth century. It provides tangible evidence of the early development and establishment of religious institutions in the Hurstville LGA.
- **Criteria b)** Research to date does not indicate any historical association with a person or groups that are important to the historical development of the area.
- **Criteria c)** The church is a good example of an early twentieth century ecclesiastical building displaying Inter-War Gothic Revival stylistic influence. Later additions do adversely impact its contribution to the streetscape. Its aesthetic significance is enhanced by its proximity to Cons Deli at 16 Morts Road which also presents in its original federation condition.
- **Criteria d)** Social significance of the place requires a more detailed study to ascertain its value for the local community. However, it could be anticipated that the Church has importance to the local community as a place of worship since the early 1900s.
- Criteria e)
- Criteria f) This style of church is uncommon within the Hurstville LGA.
- **Criteria g)** Mortdale Uniting Church is representative of the early 1900s church buildings designed with Inter-War Gothic Revival stylistic influence.