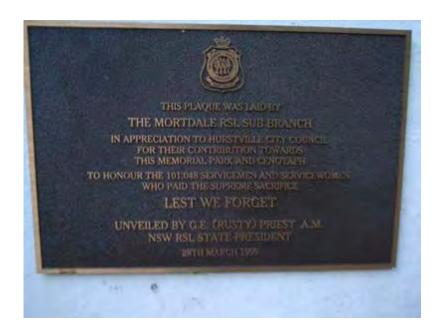

k and wounded in all wars involving australia we honoir them especially those who pad the sufreme saturate. We will REMEMBER THEM

Caption:Nurses Memorial at Mortdale Memorial GardensCopyright:Hurstville City CouncilImage by:City Plan HeritageImage Date:7/06/2012Image Number:Image Path:Image File:tn\_Mortdale Memorial Park, Boundary Rd\_4.JPGThumb Nail Path:Image Superior Superi

Date: 13/02/2013

State Heritage Inventory Full Report with Images

Page 9





Caption:Nurses Memorial mosaic at Mortdale Memorial GardensCopyright:Hurstville City CouncilImage by:City Plan HeritageImage Date:7/06/2012Image Rumber:Image Path:Image File:tn\_Mortdale Memorial Park, Boundary Rd\_5.JPGThumb Nail Path:Image Sile:Thumb Nail File:Image Sile:

State Heritage Inventory Full Report with Images

Page 10





Caption:Mortdale RSL 1999 plaque at Mortdale Memorial GardensCopyright:Hurstville City CouncilImage by:City Plan HeritageImage Date:7/06/2012Image Rumber:Image Path:Image File:tn\_Mortdale Memorial Park, Boundary Rd\_6.JPGThumb Nail Path:Image File:

State Heritage Inventory Full Report with Images

Page 11





Caption: 1999 Mortdale Memorial Gardens plaque Copyright: Hurstville City Council Image by: City Plan Heritage Image Date: 7/06/2012 Image Number: Image Path: Image File: tn\_Mortdale Memorial Park, Boundary Rd\_8.JPG Thumb Nail Path: Thumb Nail File:





Caption:Airforce memorial at Mortdale Memorial GardensCopyright:Hurstville City CouncilImage by:City Plan HeritageImage Date:7/06/2012Image Number:Image Path:Image File:tn\_Mortdale Memorial Park, Boundary Rd\_9.JPGThumb Nail P