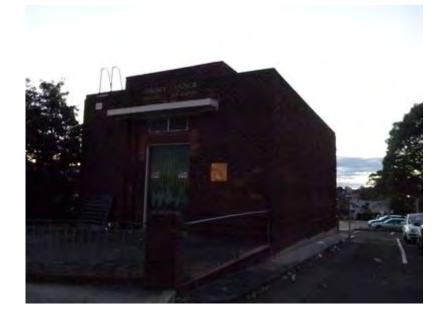

Caption: Street view of Electricity Substation No. 10020 at 21 Cook Street, Mortdale Copyright: Hurstville City Council Image by: City Plan Heritage Image Date: 17/06/2012 Image Number: Image Path: Image File: tn\_31 Cook St, Mortdale-substation.JPG Thumb Nail Path: Thumb Nail File: