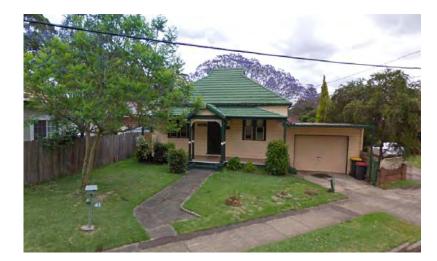

|               |                    |  |
| Data Entry:                                                                                                                          | Date First Entered: 03/07/2012                       | Date Updated: 13/02 | 2/2013 Status | Basic              |  |

| Hu    | <i>TSTVILLE Heritage Inventory</i><br>State Heritage Inventory | SHI Number<br>1810198<br>Study Number<br>25 |
|-------|----------------------------------------------------------------|---------------------------------------------|
|       | Margrathea<br>41 Boundary Road, Mortdale [Hurstville]          |                                             |
| Image |                                                                |                                             |



Caption: "Margretha" at 41 Boundary Road, Mortdale Copyright: Image by: Image Date: Image Number: Image Path: Image File: Margretha, 41 Boundary Rd, Mortdale.jpg Thumb Nail Path: Thumb Nail File:

State Heritage Inventory Full Report with Images



Thumb Nail Path:

Thumb Nail File:

Date: 13/02/2013

**State Heritage Inventory** Full Report with Images

Page 5

# Hurstville Heritage Inventory

State Heritage Inventory

#### SHI Number 1810198 Study Number 25

## Item Name: Margrathea

### Location: 41 Boundary Road, Mortdale [Hurstville]

Image:



Caption:Margrathea\_interiors-fireplaceCopyright:OwnerImage by:OwnerImage Date:Image Number:Image Number:Image Path:Image File:41 Boundary Rd, Mortdale\_1.jpgThumb Nail Path:Image Sile:Thumb Nail File:Image Sile:

Date: 13/02/2013

State Heri