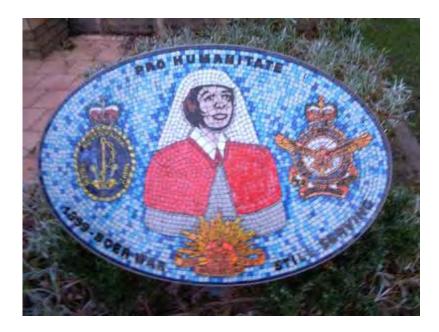

yright:Hurstville City CouncilImage by:City Plan HeritageImage Date:7/06/2012Image Number:Image Path:Image File:tn\_Mortdale Memorial Park, Boundary Rd\_11.JPGThumb Nail Path:Image Sile:Thumb Nail File:Image Sile:

State Heritage Inventory Full Report with Images

Page 8



with dedication and compassion services nurses cared for the sick and wounded in all wars involving australia we honoir them especially those who pad the sufreme saturate. We will REMEMBER THEM

Caption:Nurses Memorial at Mortdale Memorial GardensCopyright:Hurstville City CouncilImage by:City Plan HeritageImage Date:7/06/2012Image Number:Image Path:Image File:tn\_Mortdale Memorial Park, Boundary Rd\_4.JPGThumb Nail Path:Image Superior Superi

Date: 13/02/2013

State Heritage Inventory Full Report with Images

Page 9





Caption:Nurses Memorial mosaic at Mortdale Memorial GardensCopyright:Hurstville City CouncilImage by:City Plan HeritageImage Date:7/06/2012Image Rumber:Image Path:Image File:tn\_Mortdale Memorial Park, Boundary Rd\_5.JPGThumb Nail Path:Image Sile:Thumb Nail File:Image Sile:

State Heritage Inventory Full Report with Images

Page 10





Caption:Mortdale RSL 1999 plaque at Mortdale Memorial GardensCopyright:Hurstville City CouncilImage by:City Plan HeritageImage Date:7/06/2012Image Rumber:Image Path:Image File:tn\_Mortdale Memorial Park, Boundary Rd\_6.JPGThumb Nail Path:Image File:

State Heritage Inventory Full Report with Images

Page 11





Caption: 1999 Mortdale Memorial Gardens plaque Copyright: Hurstville City Council Image by: City Plan Heritage Image Date: 7/06/2012 Image Number