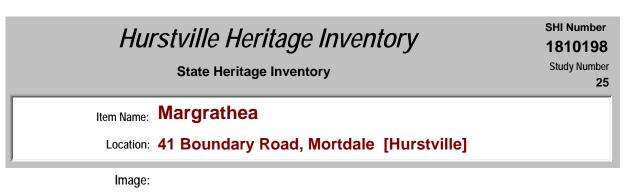

13/02/2013

**State Heritage Inventory** Full Report with Images

Page 5

# Hurstville Heritage Inventory

State Heritage Inventory

#### SHI Number 1810198 Study Number 25

## Item Name: Margrathea

### Location: 41 Boundary Road, Mortdale [Hurstville]

Image:



Caption:Margrathea\_interiors-fireplaceCopyright:OwnerImage by:OwnerImage Date:Image Number:Image Number:Image Path:Image File:41 Boundary Rd, Mortdale\_1.jpgThumb Nail Path:Image Sile:Thumb Nail File:Image Sile:

Date: 13/02/2013

State Heritage Inventory Full Report with Images

Page 6





Caption: Margrathea\_interiors-kitchen Copyright: Image by: Owner Image Date: Image Number: Image Path: Image File: 41 Boundary Rd, Mortdale\_2.jpg Thumb Nail Path: Thumb Nail File:

State Heritage Inventory Full Report with Images

Page 7





Caption: Margrathea\_interiors-kitchen Copyright: Owner Image by: Owner Image Date: Image Number: Image Path: Image File: 41 Boundary Rd, Mortdale\_3.jpg Thumb Nail Path: Thumb Nail File:

State Heritage Inventory Full Report with Images

Page 8



Caption:Margrathea\_interiors-kitchenCopyright:OwnerImage by:OwnerImage Date:Image Date:Image Number:Image Path:Image File:41 Boundary Rd, Mortdale\_4.jpgThumb Nail Path:Image File:

Date: 13/02/2013

State Heritage Inventory Full Report with Images

Page 9